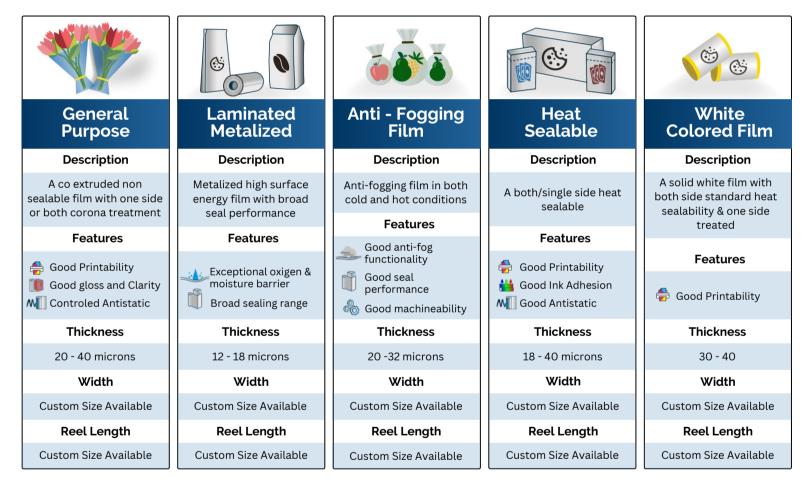

nuous sheet of film that is wrapped around the sides of a pallet or bundle to protect the package from dust and moisture, prevent and indicate tampering, and keep items together.



#### **AGRICULTURAL FILM**

Size Range: 0.008-0.2mm, 40 -157 inch Packaging: Floor Loaded/ Palletized Details: Custom Lengths & Perforations **Biodegradable Options** 



Green Options

Used to protect crops and plants in open fields or greenhouses throughout a grow cycle. These films reduce crop spoilage risk associated with weather, pests, and weeds, and help in improving the overall crop quality.



# **BOPP FILM**



Size Range: 10 - 40 micron, 8 -87 inch Packaging: Case Packs / Palletized Details: Custom Lenghts.

Recycled Content

Green Options

🔋 Heat Sealable

#### We supply a wide range of BOPP Films



#### Heat Sealable BOPP Layer Makeup



Heat Sealable Corona Treated Layer

Core Layer

Heat Sealable Untreated Layer

Double-sided heat sealable BOPP Film





# Flexible Packaging Film

\*\*

Bags



5

# INVEST IN PROFITABLE SUSTAINABILITY

We are proud to offer SOLMERA<sup>™</sup> to help save the world from plastic pollution. SOLMERA leverages multiple energy sources such as low thermal temperature as well as UV. This hybrid approach ensures that SOLMERA products can become bio-available, providing a new way to address the persistence of plastics in our environment. While most plastic alternatives can cost four times more than their standard plastic counterparts, SOLMERA products provide the same value and barely raise the price.

#### **Contact Us**

to learn how to integrate SOLME