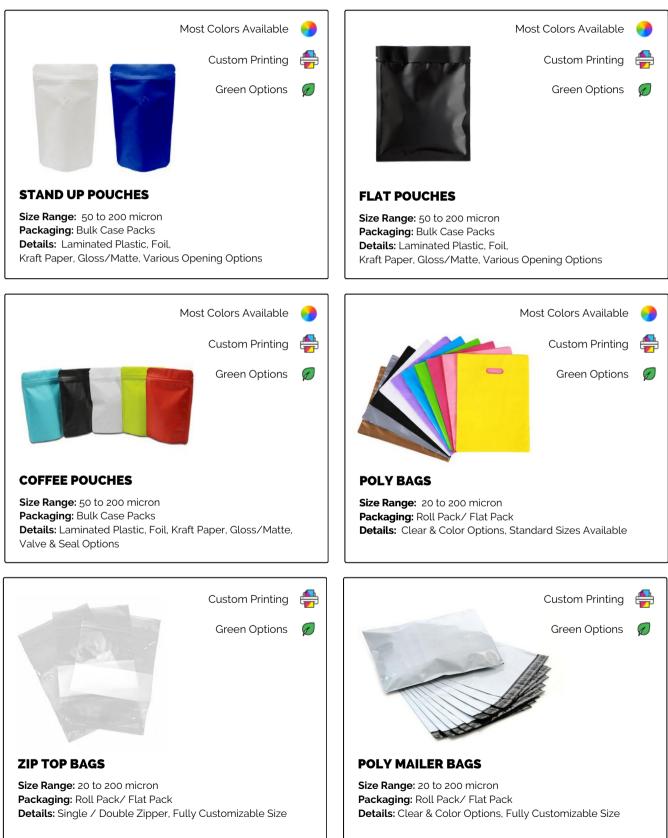

FILM**

Size Range: 0.008-0.2mm, 40 -157 inch Packaging: Floor Loaded/ Palletized Details: Custom Lengths & Perforations **Biodegradable Options** 



Green Options

Used to protect crops and plants in open fields or greenhouses throughout a grow cycle. These films reduce crop spoilage risk associated with weather, pests, and weeds, and help in improving the overall crop quality.



# **BOPP FILM**



Size Range: 10 - 40 micron, 8 -87 inch Packaging: Case Packs / Palletized Details: Custom Lenghts.

Recycled Content

Green Options

🔋 Heat Sealable

#### We supply a wide range of BOPP Films



#### Heat Sealable BOPP Layer Makeup



Heat Sealable Corona Treated Layer

Core Layer

Heat Sealable Untreated Layer

Double-sided heat sealable BOPP Film





# Flexible Packaging Film

\*\*

Bags



5

# INVEST IN PROFITABLE SUSTAINABILITY

We are proud to offer SOLMERA<sup>™</sup> to help save the world from plastic pollution. SOLMERA leverages multiple energy sources such as low thermal temperature as well as UV. This hybrid approach ensures that SOLMERA products can become bio-available, providing a new way to address the persistence of plastics in our environment. While most plastic alternatives can cost four times more than their standard plastic counterparts, SOLMERA products provide the same value and barely raise the price.

#### **Contact Us**

to learn how to integrate SOLMERA with your order.

# **SOLMERA Means Perishable Plastics**



**Parity with Plastic** 

Retains all the capabilities of traditional plastic, without the negative environmental impact.



#### **Minima